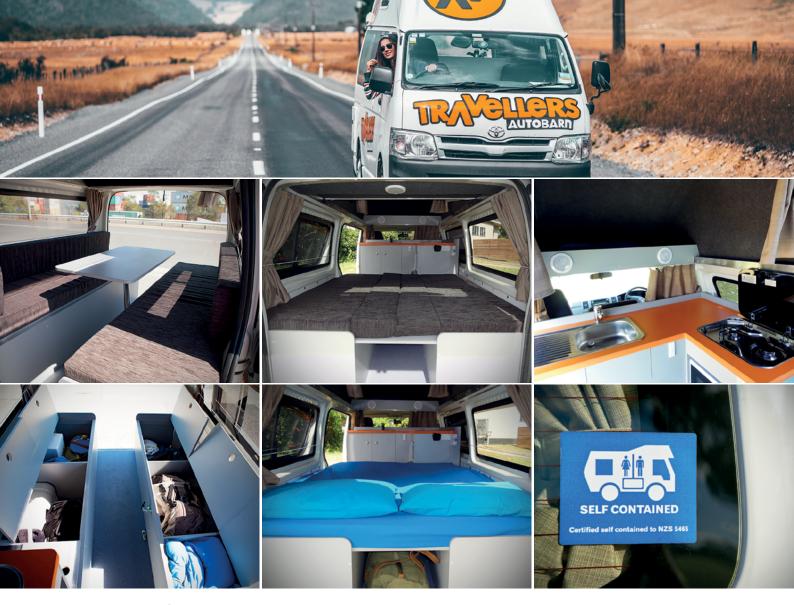

### **Hi-Top Features**

Seats: 3 Sleeps: 3

(**double bed** 1.85m x 1.55m / **single bed** 1.6m x 1.38m)

35 litres water tank 2 burner gas stove Power steering Air conditioning 57 litre fridge Sink with pump Cigarette lighter Rear protection bar Dual battery system Fire extinguisher Grey water tank
USB & 12v plugin
2\*240W power supply plugins
for appliances
Microwave
Portable toilet
Fixed hi-top roof
FM/AM radio player
Outdoor chairs & table

### **Self-Contained Option**

ALL OUR HI-TOP CAMPERVANS ARE AVAILABLE AS SELF-CONTAINED CAMPER OPTION WITH THE FAMOUS SELF-CONTAINED CERTIFICATE