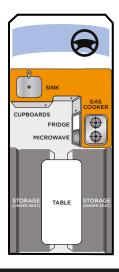

### **Hi-Top Features**

Seats: 3 Sleeps: 3

(**double bed** 1.85m x 1.55m / **single bed** 1.6m x 1.38m)

35 litres water tank 2 burner gas stove Power steering Air conditioning 57 litre fridge Sink with pump Cigarette lighter Rear protection bar Dual battery system Fire extinguisher Grey water tank
USB & 12v plugin
2\*240W power supply plugins
for appliances
Microwave
Portable toilet
Fixed hi-top roof
FM/AM radio player
Outdoor chairs & table

### **Key Features**

Ideal for two people
People who are planning to travel 6 months or longer
Lots of savings on accommodation
Fully equipped with kitchen (incl. fridge)