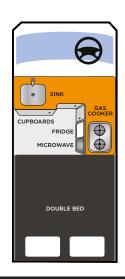

### **Hi-Top Features**

Seats: 3 Sleeps: 3

(**double bed** 1.85m x 1.55m / **single bed** 1.6m x 1.38m)

35 litres water tank 2 burner gas stove Power steering Air conditioning 57 litre fridge Sink with pump Cigarette lighter Rear protection bar Dual battery system Fire extinguisher Grey water tank
USB & 12v plugin
2\*240W power supply plugins
for appliances
Microwave
Portable toilet
Fixed hi-top roof
FM/AM radio player
Outdoor chairs & table

### **Key Features**

Ideal for two people
People who are planning to travel 6 months or longer
Lots of savings on accommodation
Fully equipped with kitchen (incl. fridge)